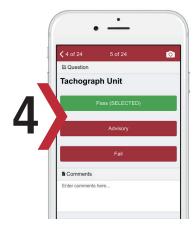

#### Carry out the standard **DVSA** check or your own enhanced template if you've made one

The RHA Daily Defect App gives you **instant pass**...

Join thousands of other RHA members using the RHA DAILY DEFECT APP CALL TODAY 01733 263 434

...**or fail**, with space for photos and details of defects found

ALSO...

Use the app to check for traffic updates

Once completed, you can see an overview of your daily check

| - RHA Driver |                                     |                                  |     |
|--------------|-------------------------------------|----------------------------------|-----|
|              |                                     |                                  |     |
| Dette        |                                     |                                  |     |
| Data         | we have about                       | you                              |     |
| 1            | BOND DAVID J<br>Your Name           | DHN                              |     |
| G            | 14:39:42                            | a few secor<br>You Can Next Star |     |
|              | 09 Nov 2016 16<br>Your Last Card Pr |                                  | iys |
|              | r Fortnightly Driv                  | o Totolo                         |     |