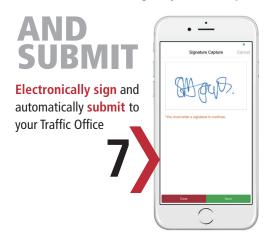

## SOUNDS GOOD HOW DOES IT WORK?

Your Daily Defect App is fast and simple to use

Log-in to the app using your personalised registration details

Either start your **Defect Check**, view your **Tachograph Data** or see **Traffic Information** 

#### Carry out the standard **DVSA** check or your own enhanced template if you've made one

The RHA Daily Defect App gives you **instant pass**...

Join thousands of other RHA members using the RHA DAILY DEFECT APP CALL TODAY 01733 263 434

...**or fail**, with space for photos and details of defects found

ALSO...

Use the app to check for traffic updates

Once completed, you can see an overview of your daily check

| - RHA Driver |                                     |                                  |     |
|--------------|-------------------------------------|----------------------------------|-----|
|              |                                     |                                  |     |
| Dette        |                                     |                                  |     |
| Data         | we have about                       | you                              |     |
| 1            | BOND DAVID J<br>Your Name           | DHN                              |     |
| G            | 14:39:42                            | a few secor<br>You Can Next Star |     |
|              | 09 Nov 2016 16<br>Your Last Card Pr |                                  | iys |
|              | r Fortnightly Driv                  | o Totolo                         |     |