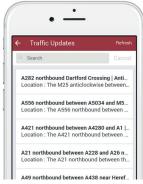

## SOUNDS GOOD HOW DOES IT WORK?

Your Daily Defect App is fast and simple to use

Log-in to the app using your personalised registration details

Either start your **Defect Check**, view your **Tachograph Data** or see **Traffic Information** 

...**or fail**, with space for photos and details of defects found

ALSO...

Use the app to check for traffic updates

Once completed, you can see an overview of your daily check

| - RHA Driver |                                     |                                  |     |
|--------------|-------------------------------------|----------------------------------|-----|
|              |                                     |                                  |     |
| Dette        |                                     |                                  |     |
| Data         | we have about                       | you                              |     |
| 1            | BOND DAVID J<br>Your Name           | DHN                              |     |
| G            | 14:39:42                            | a few secor<br>You Can Next Star |     |
|              | 09 Nov 2016 16<br>Your Last Card Pr |                                  | iys |
|              | r Fortnightly Driv                  | o Totolo                         |     |