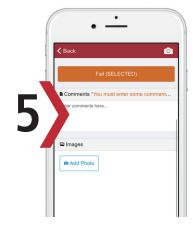

...**or fail**, with space for photos and details of defects found

ALSO...

Use the app to check for traffic updates

Once completed, you can see an overview of your daily check

| - RHA Driver |                                     |                                  |     |
|--------------|-------------------------------------|----------------------------------|-----|
|              |                                     |                                  |     |
| Dette        |                                     |                                  |     |
| Data         | we have about                       | you                              |     |
| 1            | BOND DAVID J<br>Your Name           | DHN                              |     |
| G            | 14:39:42                            | a few secor<br>You Can Next Star |     |
|              | 09 Nov 2016 16<br>Your Last Card Pr |                                  | iys |
|              | r Fortnightly Driv                  | o Totolo                         |     |