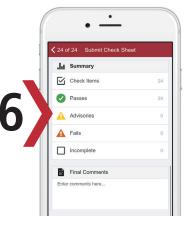

...**or fail**, with space for photos and details of defects found

ALSO...

Use the app to check for traffic updates

Once completed, you can see an overview of your daily check

| - RHA Driver |                                     |                                  |     |
|--------------|-------------------------------------|----------------------------------|-----|
|              |                                     |                                  |     |
| Dette        |                                     |                                  |     |
| Data         | we have about                       | you                              |     |
| 1            | BOND DAVID J<br>Your Name           | DHN                              |     |
| G            | 14:39:42                            | a few secor<br>You Can Next Star |     |
|              | 09 Nov 2016 16<br>Your Last Card Pr |                                  | iys |
|              | r Fortnightly Driv                  | o Totolo                         |     |